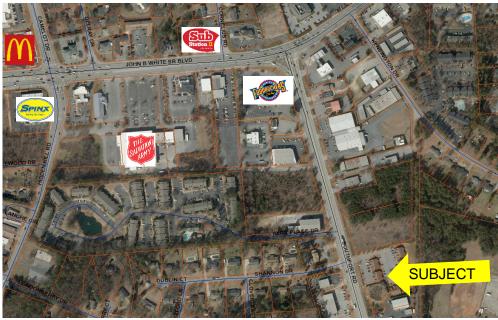

## 3960± sq ft. office space on Spartanburg's westside.

- 2 adjoining units 1980± sq .ft. each available for sublease.
- Great location on Southport Road just off of John B. White Sr. Boulevard.
- Convenient access to I-26 Approximately 1 mile from subject property
- Pylon signage at entrance to office park on Southport Road.