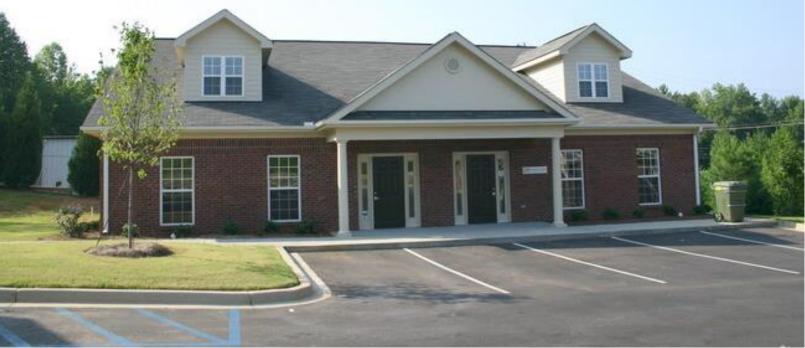

## 3960± sq ft. office space on Spartanburg's westside.

- 2 adjoining units 1980± sq .ft. each available for sublease.
- Great location on Southport Road just off of John B. White Sr. Boulevard.
- Convenient access to I-26 Approximately 1 mile from subject property
- Pylon signage at entrance to office park on Southport Road.

LEASE RATE: \$11 sq. ft. Net, Net, Net

WWW.SPENCERHINES.COM

COMMERCIAL REAL ESTATE SALES, LEASING, & INVESTMENTS 380 S. Pine Street, Spartanburg, SC - 864.583.1001

No warranty or representation, expressed or implied, is made to the accuracy of the information contained herein, and the same is submitted subject to errors, omissions, change of price, rental or other conditions, imposed by the principles.